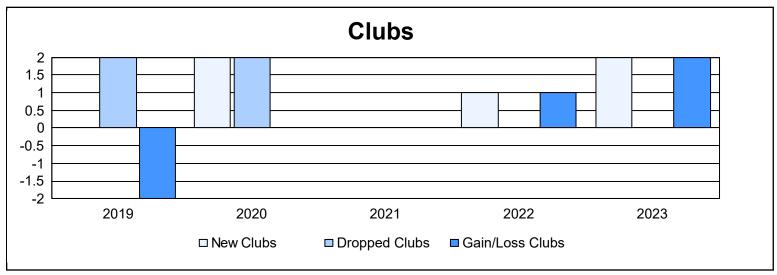

District 23 B As of June 2023 Cumulative

| Year      | New<br>Clubs | Dropped<br>Clubs | Gain/<br>Loss<br>Clubs | New<br>Members | Charter<br>Members | Reinstate<br>Members | Transfer<br>Members | Total<br>Member<br>Added | Total<br>Members<br>Dropped | Gain/<br>Loss<br>Members |
|-----------|--------------|------------------|------------------------|----------------|--------------------|----------------------|---------------------|--------------------------|-----------------------------|--------------------------|
| 2018-2019 | 0            | 2                | -2                     | 127            | 5                  | 4                    | 3                   | 139                      | 294                         | -155                     |
| 2019-2020 | 2            | 2                | 0                      | 160            | 58                 | 4                    | 8                   | 230                      | 228                         | 2                        |
| 2020-2021 | 0            | 0                | 0                      | 147            | 2                  | 5                    | 8                   | 162                      | 152                         | 10                       |
| 2021-2022 | 1            | 0                | 1                      | 188            | 20                 | 9                    | 10                  | 227                      | 185                         | 42                       |
| 2022-2023 | 2            | 0                | 2                      | 153            | 63                 | 4                    | 7                   | 227                      | 206                         | 21                       |
| Average   | 1            | 1                | 0                      | 155            | 30                 | 5                    | 7                   | 197                      | 213                         | -16                      |